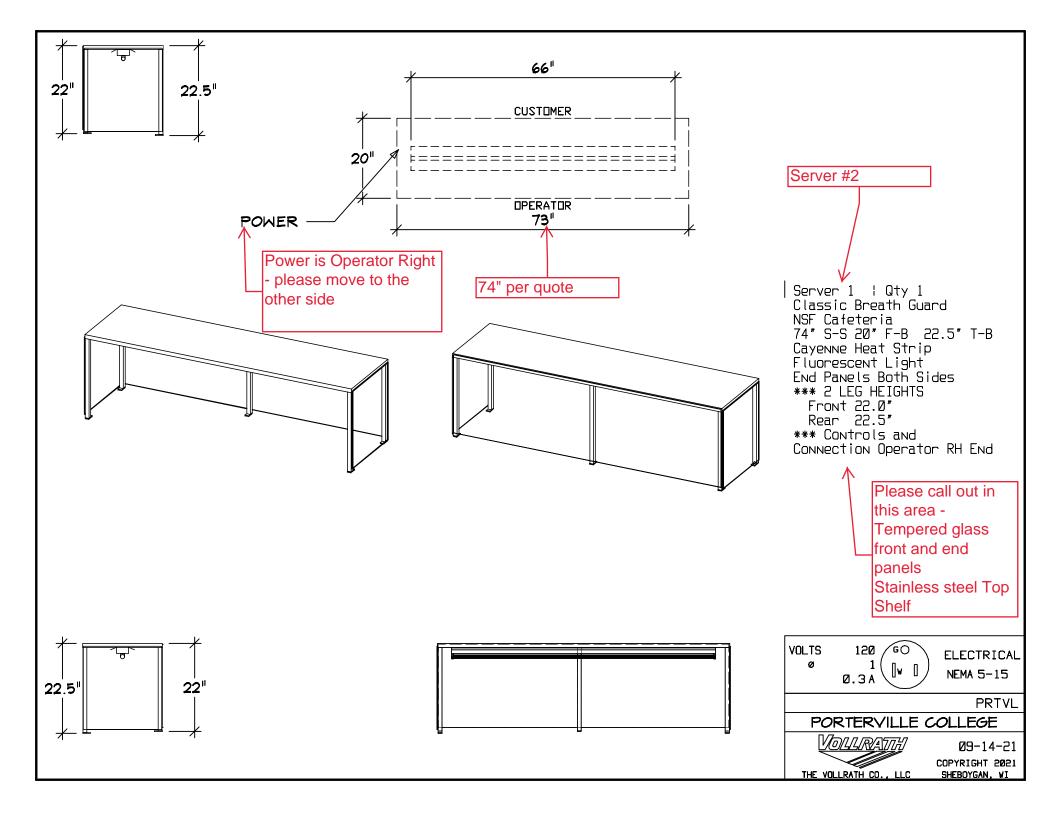

## GENERAL NOTES - PLEASE READ

CONFIGURATION:

THESE DRAWINGS ARE TO BE USED IN CONJUNCTION WITH THE PREPARED QUOTATION AND MUST BE RECONCILED PRIOR TO RELEASE FOR FABRICATION.

DIMENSIONS:

ALL DIMENSIONS SHOWN ARE +- 1/4"

## CONNECTIONS:

ALL PIPING, FITTINGS, AND INTERCONNECTION SERVICES SHOWN ARE TO BE SUPPLIED AND INSTALLED BY LICENSED CONTRACTORS IN ACCORDANCE WITH ALL LOCAL CODES.

BY OTHERS:

VERIFY ALL EQUIPMENT LISTED AS BY OTHERS FOR SIZE AND MECHANICAL SERVICE REQUIREMENTS.