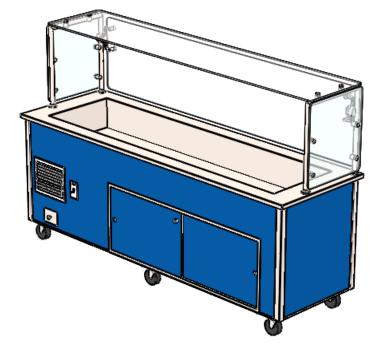

1236 N. 18th Street Sheboygan, WI 53081

vollrathfoodservice.com

90" Counters

| PROJECT NUMBER: |  |
|-----------------|--|
| C-12325         |  |
| REFERENCE:      |  |
|                 |  |

4/23/2021

SCALE: NTS