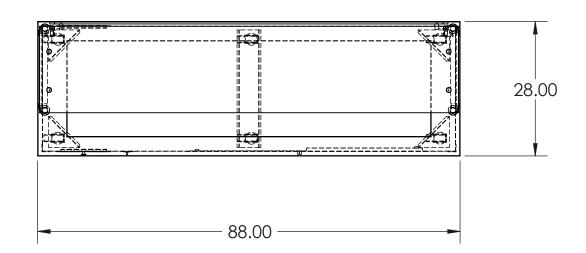

1236 N. 18th Street Sheboygan, WI 53081

vollrathfoodservice.com

90" Counters

| PROJECT NUMBER: |  |
|-----------------|--|
| C-12325         |  |
| REFERENCE:      |  |
|                 |  |

4/23/2021

SCALE: NTS