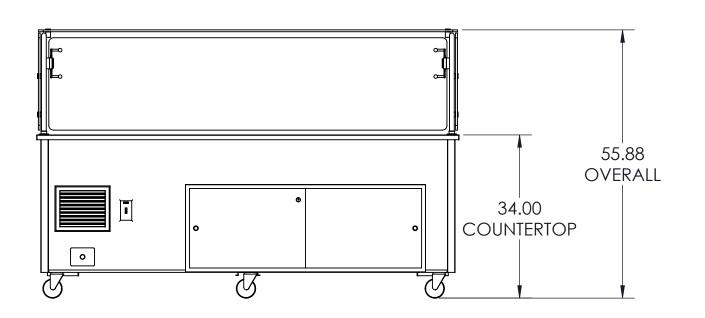

1236 N. 18th Street Sheboygan, WI 53081

vollrathfoodservice.com

90" Counters

| PROJECT NUMBER: |  |
|-----------------|--|
| C-12325         |  |
| REFERENCE:      |  |
|                 |  |

4/23/2021

SCALE: NTS