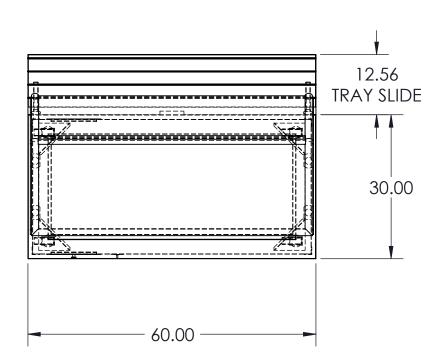

SCALE: NTS
DRAWN BY:

Julie Hein

SHEET TITI

VOLLRATH PLAN, FRONT, SIDE

SHEET NUMBER

1 of 1

| EQUIPMENT 1 | EQUIPMENT 2 | EQUIPMENT 3 | UNIT VOLTS | UNIT AMPS | UNIT PLUG  | BASE FINISH    | BASE COLOR                    |
|-------------|-------------|-------------|------------|-----------|------------|----------------|-------------------------------|
| COLD_NSF7   | NONE        | NONE        | 120        | 7.8       | NEMA 5-15P | STANDARD BLACK | nevamar_\$6053_Jett_black.Jpg |