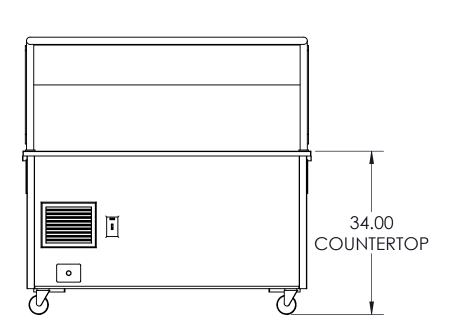

SCALE: NTS
DRAWN BY:

Julie Hein

SHEET TITI

VOLLRATH PLAN, FRONT, SIDE

SHEET NUMBER

1 of 1

| EQUIPMENT 1 | EQUIPMENT 2 | EQUIPMENT 3 | UNIT VOLTS | UNIT AMPS | UNIT PLUG  | BASE FINISH    | BASE COLOR                    |
|-------------|-------------|-------------|------------|-----------|------------|----------------|-------------------------------|
| COLD_NSF7   | NONE        | NONE        | 120        | 7.8       | NEMA 5-15P | STANDARD BLACK | nevamar_\$6053_Jett_black.Jpg |