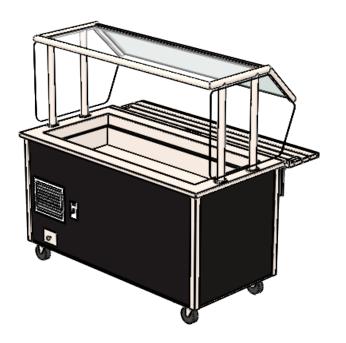

SCALE: NTS
DRAWN BY:

Julie Hein

SHEET TITI

VOLLRATH PLAN, FRONT, SIDE

SHEET NUMBER

1 of 1

| EQUIPMENT 1 | EQUIPMENT 2 | EQUIPMENT 3 | UNIT VOLTS | UNIT AMPS | UNIT PLUG  | BASE FINISH    | BASE COLOR                    |
|-------------|-------------|-------------|------------|-----------|------------|----------------|-------------------------------|
| COLD_NSF7   | NONE        | NONE        | 120        | 7.8       | NEMA 5-15P | STANDARD BLACK | nevamar_\$6053_Jett_black.Jpg |