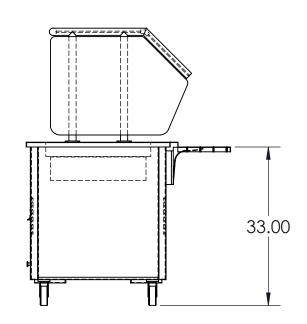

SCALE: NTS
DRAWN BY:

Julie Hein

SHEET TITI

VOLLRATH PLAN, FRONT, SIDE

SHEET NUMBER

1 of 1

| EQUIPMENT 1 | EQUIPMENT 2 | EQUIPMENT 3 | UNIT VOLTS | UNIT AMPS | UNIT PLUG  | BASE FINISH    | BASE COLOR                    |
|-------------|-------------|-------------|------------|-----------|------------|----------------|-------------------------------|
| COLD_NSF7   | NONE        | NONE        | 120        | 7.8       | NEMA 5-15P | STANDARD BLACK | nevamar_\$6053_Jett_black.Jpg |