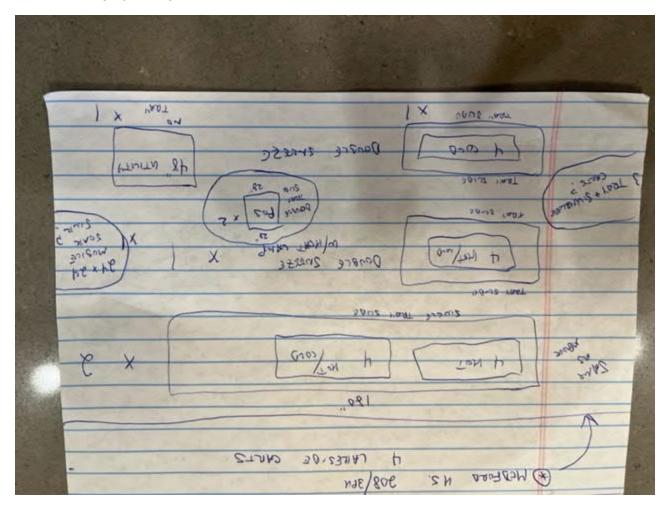

## David,

Please proceed with Medford/Stetsonville drawings here is sketch for Medford High School

The three units are x2 they are mirrored.

4 well Hot, 4 well Hot Cold, then utility (Units on quote with quantity two each)