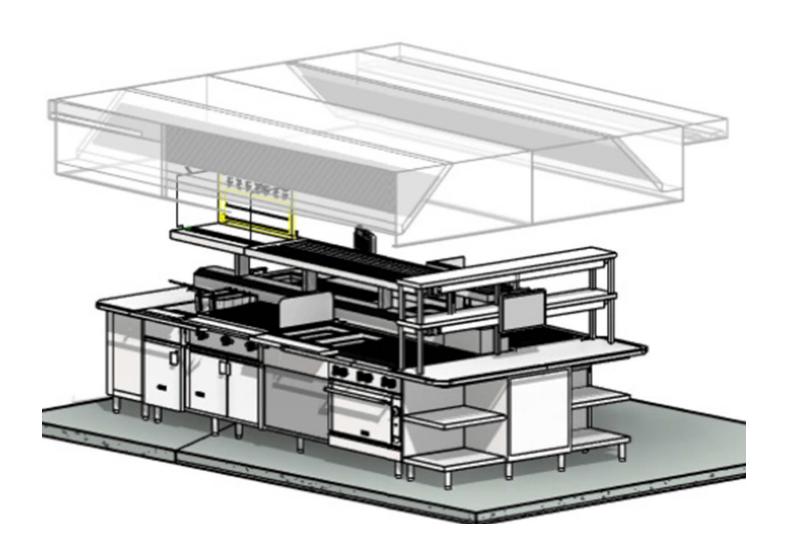

### [EXTERNAL]

There are some discrepancies on this – I did a quote but it is ROUGH. Notes from josh at the bottom of the email along with the link to the drawings.

EXPO KITCHEN - ISLAND, 3D NTS

4 EXPO KITCHEN - ISLAND, 3D NTS

10 EXPO KITCHEN - CHEF'S COUNTER, LEFT

GRAH-72

Custom

New

EXPO KITCHEN - CHEF'S COUNTER, RIGHT 1/2" = 1'-0" EXPO KITCHEN - CHEF'S COUNTER, SIDE 2E105 Victory VSP27HC-08 2E106 Cooking Suite Vulcan Suite C New 2E106.1 36" Range - Charbroiler - Cabinet Vulcan VCBB36B New 2E106.2 FC-6HC-02120-AD Drop-In, Hot/Cold Vollrath New Refrigerated Base 2E106.3 VRBS54 Vulcan New 2E106.4 36" Range - 6 Burners - Convection Base Vulcan V6B36C New 2E106.5 Cheesemelter Rankin-Delux RDCM-36-C New Hot Food Well Unit, Drop-In, Electric 2E106.6 Wells MOD-100TD New 2E106.7 T&S Brass Pantry Faucet B-0208-CR New New 2E106.8 Range Match Fryer Vulcan VFRY18F 2E106.9 36" Range - Charbroiler - Cabinet VCBB36B Vulcan New