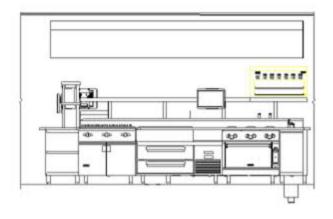

From: Roxanne Holt

Sent: Monday, June 27, 2022 1:43 PM

Hatco Heat Lamps

To: ddb@davidbethel.com

Subject: RE: [EXTERNAL]20544 MASONIC CARE COMMUNITIES - SUITE - NEW PROJECT

# Here is a fun one 😉

2E106.10

| 2E106   | Suite        |   |                 |  |
|---------|--------------|---|-----------------|--|
| 2E106.1 | VCBB36B      |   |                 |  |
| 2E106.2 | Vollrath     | 2 | FC-6HC-02120-AD |  |
| 2E106.3 | 54" ref Base | 1 |                 |  |
| 2E106.4 | V6B36C       |   | S-Grates        |  |
| 2E106.5 | VICM36       |   |                 |  |
| 2E106.6 | Wells        |   | MOD-100         |  |
| 2E106.7 | Faucet       |   |                 |  |
| 2E106.8 | VFRY18F      |   |                 |  |
| 2E106.9 | VCBB36B      |   |                 |  |

10 EXPO KITCHEN - CHEF'S COUNTER, LEFT

GRAH-72

Custom

New

EXPO KITCHEN - CHEF'S COUNTER, RIGHT 1/2" = 1'-0" EXPO KITCHEN - CHEF'S COUNTER, SIDE 2E105 Victory VSP27HC-08 2E106 Cooking Suite Vulcan Suite C New 2E106.1 36" Range - Charbroiler - Cabinet Vulcan VCBB36B New 2E106.2 FC-6HC-02120-AD Drop-In, Hot/Cold Vollrath New Refrigerated Base 2E106.3 VRBS54 Vulcan New 2E106.4 36" Range - 6 Burners - Convection Base Vulcan V6B36C New 2E106.5 Cheesemelter Rankin-Delux RDCM-36-C New Hot Food Well Unit, Drop-In, Electric 2E106.6 Wells MOD-100TD New 2E106.7 T&S Brass Pantry Faucet B-0208-CR New New 2E106.8 Range Match Fryer Vulcan VFRY18F 2E106.9 36" Range - Charbroiler - Cabinet VCBB36B Vulcan New