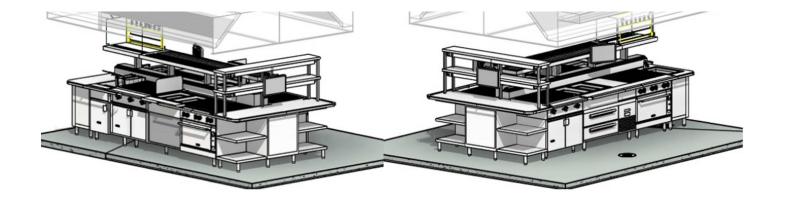

### [EXTERNAL]

There are some discrepancies on this – I did a quote but it is ROUGH. Notes from josh at the bottom of the email along with the link to the drawings.

EXPO KITCHEN - ISLAND, 3D NTS

4 EXPO KITCHEN - ISLAND, 3D NTS

10 EXPO KITCHEN - CHEF'S COUNTER, LEFT

GRAH-72

Custom

New

EXPO KITCHEN - CHEF'S COUNTER, RIGHT 1/2" = 1'-0" EXPO KITCHEN - CHEF'S COUNTER, SIDE 2E105 Victory VSP27HC-08 2E106 Cooking Suite Vulcan Suite C New 2E106.1 36" Range - Charbroiler - Cabinet Vulcan VCBB36B New 2E106.2 FC-6HC-02120-AD Drop-In, Hot/Cold Vollrath New Refrigerated Base 2E106.3 VRBS54 Vulcan New 2E106.4 36" Range - 6 Burners - Convection Base Vulcan V6B36C New 2E106.5 Cheesemelter Rankin-Delux RDCM-36-C New Hot Food Well Unit, Drop-In, Electric 2E106.6 Wells MOD-100TD New 2E106.7 T&S Brass Pantry Faucet B-0208-CR New New 2E106.8 Range Match Fryer Vulcan VFRY18F 2E106.9 36" Range - Charbroiler - Cabinet VCBB36B Vulcan New