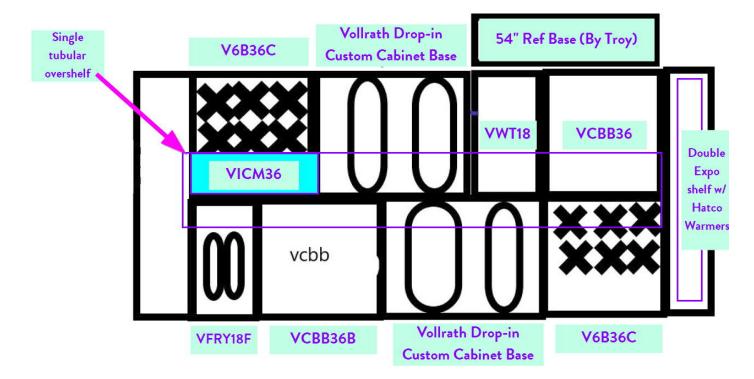

## Phyllis,

I am having a bit of a difficult time understanding the updates. Can you list out left to right on side A and side B what item is in what position? Neither the equipment list nor the design match what you describe.

Also, the Vollrath is very deep and must sit on a custom cabinet – where do you want the ref bases to be under?

Note: Similar Item shown

#### Some additional notes are below:

There are 2 refrigerated bases on the schedule but the drawings that show the equipment only show 1. There are 2 6 burners on the drawings, but on the equipment schedule, directly under the refrigerated bases, there is 1. They flipped these

We are left with a VWT18 that is not on the schedule. You can fit a refrigerated base under the VWT and the VCCB and use a cabinet under the Vollrath pcs.

Thank you,

Roxanne Holt (she/her) Ranges & Chain Sales BDM Vulcan / Wolf 3600 N Point Blvd | Baltimore, MD 21222 M: 410-800-5192

# Here is a fun one 😉

2E106.10

| 2E106   | Suite        |   |                 |  |
|---------|--------------|---|-----------------|--|
| 2E106.1 | VCBB36B      |   |                 |  |
| 2E106.2 | Vollrath     | 2 | FC-6HC-02120-AD |  |
| 2E106.3 | 54" ref Base | 1 |                 |  |
| 2E106.4 | V6B36C       |   | S-Grates        |  |
| 2E106.5 | VICM36       |   |                 |  |
| 2E106.6 | Wells        |   | MOD-100         |  |
| 2E106.7 | Faucet       |   |                 |  |
| 2E106.8 | VFRY18F      |   |                 |  |
| 2E106.9 | VCBB36B      |   |                 |  |