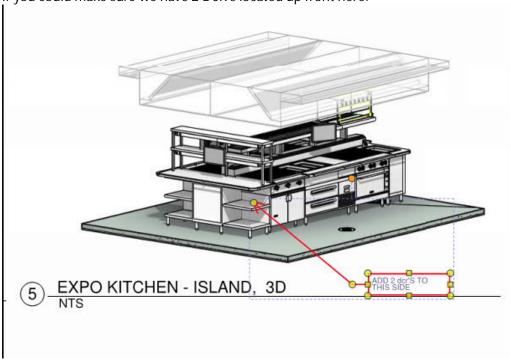

### [EXTERNAL]

There are some discrepancies on this – I did a quote but it is ROUGH. Notes from josh at the bottom of the email along with the link to the drawings.

EXPO KITCHEN - ISLAND, 3D NTS

4 EXPO KITCHEN - ISLAND, 3D NTS

If you could make sure we have 2 DCR's located up front here.

RE: [EXTERNAL]20544 MASONIC CARE COMMUNITIES - ... mailbox:///C:/Users/David/AppData/Roaming/Thunderbi...

Just a heads up, we don't need risers on this one. Mike will be reaching out to you as well. Thank you much!