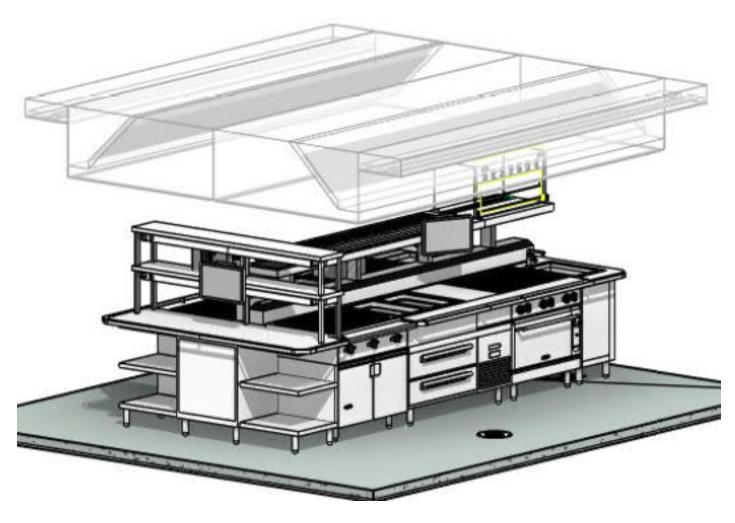

### [EXTERNAL]

There are some discrepancies on this – I did a quote but it is ROUGH. Notes from josh at the bottom of the email along with the link to the drawings.

EXPO KITCHEN - ISLAND, 3D NTS

4 EXPO KITCHEN - ISLAND, 3D NTS

10 EXPO KITCHEN - CHEF'S COUNTER, LEFT

GRAH-72

Custom

New

EXPO KITCHEN - CHEF'S COUNTER, RIGHT 1/2" = 1'-0" EXPO KITCHEN - CHEF'S COUNTER, SIDE 2E105 Victory VSP27HC-08 2E106 Cooking Suite Vulcan Suite C New 2E106.1 36" Range - Charbroiler - Cabinet Vulcan VCBB36B New 2E106.2 FC-6HC-02120-AD Drop-In, Hot/Cold Vollrath New Refrigerated Base 2E106.3 VRBS54 Vulcan New 2E106.4 36" Range - 6 Burners - Convection Base Vulcan V6B36C New 2E106.5 Cheesemelter Rankin-Delux RDCM-36-C New Hot Food Well Unit, Drop-In, Electric 2E106.6 Wells MOD-100TD New 2E106.7 T&S Brass Pantry Faucet B-0208-CR New New 2E106.8 Range Match Fryer Vulcan VFRY18F 2E106.9 36" Range - Charbroiler - Cabinet VCBB36B Vulcan New