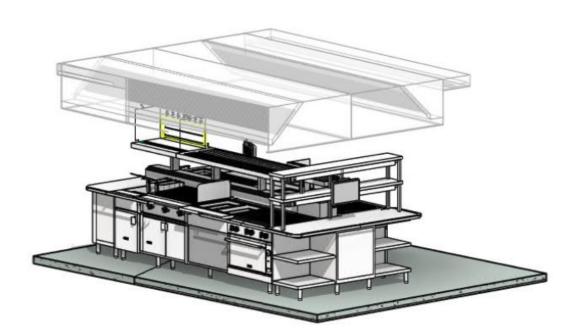

From: Roxanne Holt

Sent: Monday, June 27, 2022 1:43 PM

Hatco Heat Lamps

To: ddb@davidbethel.com

Subject: RE: [EXTERNAL]20544 MASONIC CARE COMMUNITIES - SUITE - NEW PROJECT

# Here is a fun one 😉

2E106.10

| 2E106   | Suite        |   |                 |  |
|---------|--------------|---|-----------------|--|
| 2E106.1 | VCBB36B      |   |                 |  |
| 2E106.2 | Vollrath     | 2 | FC-6HC-02120-AD |  |
| 2E106.3 | 54" ref Base | 1 |                 |  |
| 2E106.4 | V6B36C       |   | S-Grates        |  |
| 2E106.5 | VICM36       |   |                 |  |
| 2E106.6 | Wells        |   | MOD-100         |  |
| 2E106.7 | Faucet       |   |                 |  |
| 2E106.8 | VFRY18F      |   |                 |  |
| 2E106.9 | VCBB36B      |   |                 |  |

10 EXPO KITCHEN - CHEF'S COUNTER, LEFT

GRAH-72

Custom

New

EXPO KITCHEN - CHEF'S COUNTER, RIGHT 1/2" = 1'-0" EXPO KITCHEN - CHEF'S COUNTER, SIDE 2E105 Victory VSP27HC-08 2E106 Cooking Suite Vulcan Suite C New 2E106.1 36" Range - Charbroiler - Cabinet Vulcan VCBB36B New 2E106.2 FC-6HC-02120-AD Drop-In, Hot/Cold Vollrath New Refrigerated Base 2E106.3 VRBS54 Vulcan New 2E106.4 36" Range - 6 Burners - Convection Base Vulcan V6B36C New 2E106.5 Cheesemelter Rankin-Delux RDCM-36-C New Hot Food Well Unit, Drop-In, Electric 2E106.6 Wells MOD-100TD New 2E106.7 T&S Brass Pantry Faucet B-0208-CR New New 2E106.8 Range Match Fryer Vulcan VFRY18F 2E106.9 36" Range - Charbroiler - Cabinet VCBB36B Vulcan New