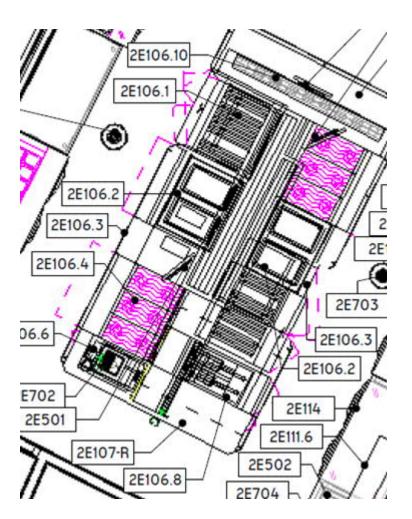

# Here is a fun one 😉

2E106.10

| 2E106   | Suite        |   |                 |  |
|---------|--------------|---|-----------------|--|
| 2E106.1 | VCBB36B      |   |                 |  |
| 2E106.2 | Vollrath     | 2 | FC-6HC-02120-AD |  |
| 2E106.3 | 54" ref Base | 1 |                 |  |
| 2E106.4 | V6B36C       |   | S-Grates        |  |
| 2E106.5 | VICM36       |   |                 |  |
| 2E106.6 | Wells        |   | MOD-100         |  |
| 2E106.7 | Faucet       |   |                 |  |
| 2E106.8 | VFRY18F      |   |                 |  |
| 2E106.9 | VCBB36B      |   |                 |  |

10 EXPO KITCHEN - CHEF'S COUNTER, LEFT

GRAH-72

Custom

New

EXPO KITCHEN - CHEF'S COUNTER, RIGHT 1/2" = 1'-0" EXPO KITCHEN - CHEF'S COUNTER, SIDE 2E105 Victory VSP27HC-08 2E106 Cooking Suite Vulcan Suite C New 2E106.1 36" Range - Charbroiler - Cabinet Vulcan VCBB36B New 2E106.2 FC-6HC-02120-AD Drop-In, Hot/Cold Vollrath New Refrigerated Base 2E106.3 VRBS54 Vulcan New 2E106.4 36" Range - 6 Burners - Convection Base Vulcan V6B36C New 2E106.5 Cheesemelter Rankin-Delux RDCM-36-C New Hot Food Well Unit, Drop-In, Electric 2E106.6 Wells MOD-100TD New 2E106.7 T&S Brass Pantry Faucet B-0208-CR New New 2E106.8 Range Match Fryer Vulcan VFRY18F 2E106.9 36" Range - Charbroiler - Cabinet VCBB36B Vulcan New

## Phyliss,

2E106.10

2E107-L

2

Heat Lamp

Exhaust Hood

Can you please see the below link for our Masonic of NY project.

<u>2022.06.06</u>