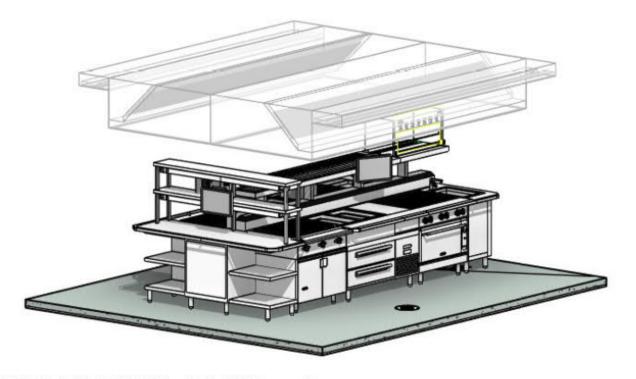

### [EXTERNAL]

There are some discrepancies on this – I did a quote but it is ROUGH. Notes from josh at the bottom of the email along with the link to the drawings.

EXPO KITCHEN - ISLAND, 3D NTS

4 EXPO KITCHEN - ISLAND, 3D NTS

10 EXPO KITCHEN - CHEF'S COUNTER, LEFT

GRAH-72

Custom

New

EXPO KITCHEN - CHEF'S COUNTER, RIGHT 1/2" = 1'-0" EXPO KITCHEN - CHEF'S COUNTER, SIDE 2E105 Victory VSP27HC-08 2E106 Cooking Suite Vulcan Suite C New 2E106.1 36" Range - Charbroiler - Cabinet Vulcan VCBB36B New 2E106.2 FC-6HC-02120-AD Drop-In, Hot/Cold Vollrath New Refrigerated Base 2E106.3 VRBS54 Vulcan New 2E106.4 36" Range - 6 Burners - Convection Base Vulcan V6B36C New 2E106.5 Cheesemelter Rankin-Delux RDCM-36-C New Hot Food Well Unit, Drop-In, Electric 2E106.6 Wells MOD-100TD New 2E106.7 T&S Brass Pantry Faucet B-0208-CR New New 2E106.8 Range Match Fryer Vulcan VFRY18F 2E106.9 36" Range - Charbroiler - Cabinet VCBB36B Vulcan New