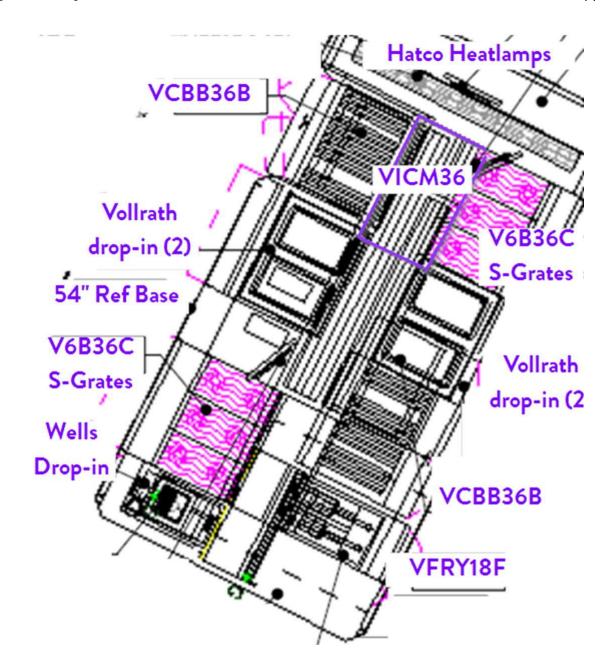

## Phyllis,

I am having a bit of a difficult time understanding the updates. Can you list out left to right on side A and side B what item is in what position? Neither the equipment list nor the design match what you describe.

Also, the Vollrath is very deep and must sit on a custom cabinet – where do you want the ref bases to be under?

Note: Similar Item shown

#### Some additional notes are below:

There are 2 refrigerated bases on the schedule but the drawings that show the equipment only show 1. There are 2 6 burners on the drawings, but on the equipment schedule, directly under the refrigerated bases, there is 1. They flipped these

We are left with a VWT18 that is not on the schedule. You can fit a refrigerated base under the VWT and the VCCB and use a cabinet under the Vollrath pcs.

Thank you,

Roxanne Holt (she/her) Ranges & Chain Sales BDM Vulcan / Wolf 3600 N Point Blvd | Baltimore, MD 21222 M: 410-800-5192

# Here is a fun one 😉

2E106.10

| 2E106   | Suite        |   |                 |  |
|---------|--------------|---|-----------------|--|
| 2E106.1 | VCBB36B      |   |                 |  |
| 2E106.2 | Vollrath     | 2 | FC-6HC-02120-AD |  |
| 2E106.3 | 54" ref Base | 1 |                 |  |
| 2E106.4 | V6B36C       |   | S-Grates        |  |
| 2E106.5 | VICM36       |   |                 |  |
| 2E106.6 | Wells        |   | MOD-100         |  |
| 2E106.7 | Faucet       |   |                 |  |
| 2E106.8 | VFRY18F      |   |                 |  |
| 2E106.9 | VCBB36B      |   |                 |  |