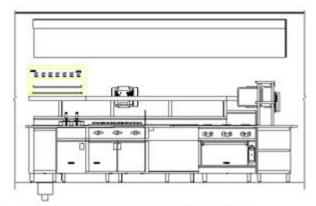

From: Roxanne Holt

Sent: Monday, June 27, 2022 1:43 PM

Hatco Heat Lamps

To: ddb@davidbethel.com

Subject: RE: [EXTERNAL]20544 MASONIC CARE COMMUNITIES - SUITE - NEW PROJECT

# Here is a fun one 😉

2E106.10

| 2E106   | Suite        |   |                 |  |
|---------|--------------|---|-----------------|--|
| 2E106.1 | VCBB36B      |   |                 |  |
| 2E106.2 | Vollrath     | 2 | FC-6HC-02120-AD |  |
| 2E106.3 | 54" ref Base | 1 |                 |  |
| 2E106.4 | V6B36C       |   | S-Grates        |  |
| 2E106.5 | VICM36       |   |                 |  |
| 2E106.6 | Wells        |   | MOD-100         |  |
| 2E106.7 | Faucet       |   |                 |  |
| 2E106.8 | VFRY18F      |   |                 |  |
| 2E106.9 | VCBB36B      |   |                 |  |

10 EXPO KITCHEN - CHEF'S COUNTER, LEFT

GRAH-72

Custom

New

EXPO KITCHEN - CHEF'S COUNTER, RIGHT 1/2" = 1'-0" EXPO KITCHEN - CHEF'S COUNTER, SIDE 2E105 Victory VSP27HC-08 2E106 Cooking Suite Vulcan Suite C New 2E106.1 36" Range - Charbroiler - Cabinet Vulcan VCBB36B New 2E106.2 FC-6HC-02120-AD Drop-In, Hot/Cold Vollrath New Refrigerated Base 2E106.3 VRBS54 Vulcan New 2E106.4 36" Range - 6 Burners - Convection Base Vulcan V6B36C New 2E106.5 Cheesemelter Rankin-Delux RDCM-36-C New Hot Food Well Unit, Drop-In, Electric 2E106.6 Wells MOD-100TD New 2E106.7 T&S Brass Pantry Faucet B-0208-CR New New 2E106.8 Range Match Fryer Vulcan VFRY18F 2E106.9 36" Range - Charbroiler - Cabinet VCBB36B Vulcan New