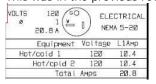

Hi David, Thanks for making the changes. Two comments on the PDF. Regarding the electrical, why does is state – TO BE DETERMINED? This was in the previous rev –

Here are the electrical specifications from the spec sheet for the Hot/Cold unit.

## SPECIFICATIONS

|                                 |                | Cutout Dimensions |           |         |                   |     |       |       | Peak                           |                    |     |               |
|---------------------------------|----------------|-------------------|-----------|---------|-------------------|-----|-------|-------|--------------------------------|--------------------|-----|---------------|
| ltem No.                        | Drain          | Drop-in*          | Control** | Louvers | Weight<br>LB (Kg) |     | 1.000 | Comp. | Heat of<br>Rejection<br>(BTUH) | Contract Contracts |     | Plug          |
| FC-6HC-02120<br>FC-6HC-02120-AD | Manual<br>Auto | 331⁄16 x 251⁄4    | 7 x 8½    | 8 x 10  | 185               | 120 | 10.4  | 1/5   | 2800 Cold                      | R513A              | 625 | NEMA<br>5-15P |