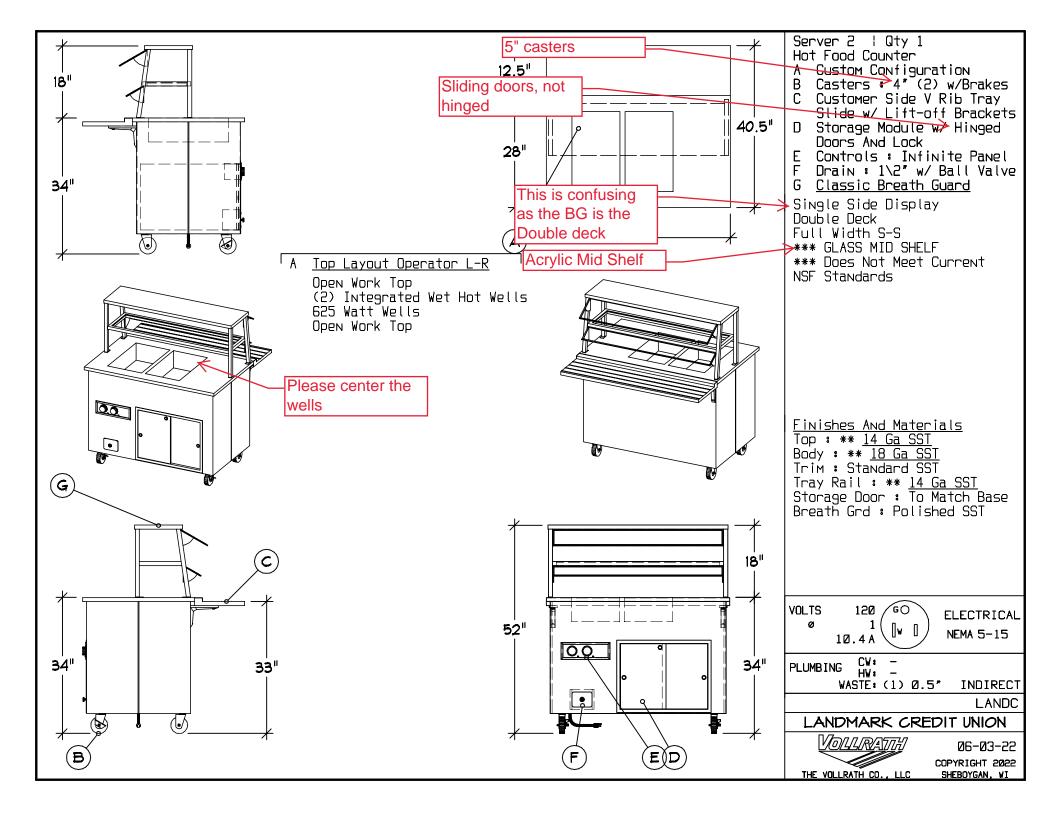

## **GENERAL NOTES - PLEASE READ**

CONFIGURATION:

THESE DRAWINGS ARE TO BE USED IN CONJUNCTION WITH THE PREPARED QUOTATION AND MUST BE RECONCILED PRIOR TO RELEASE FOR FABRICATION.

DIMENSIONS:

ALL DIMENSIONS SHOWN ARE +- 1/4"