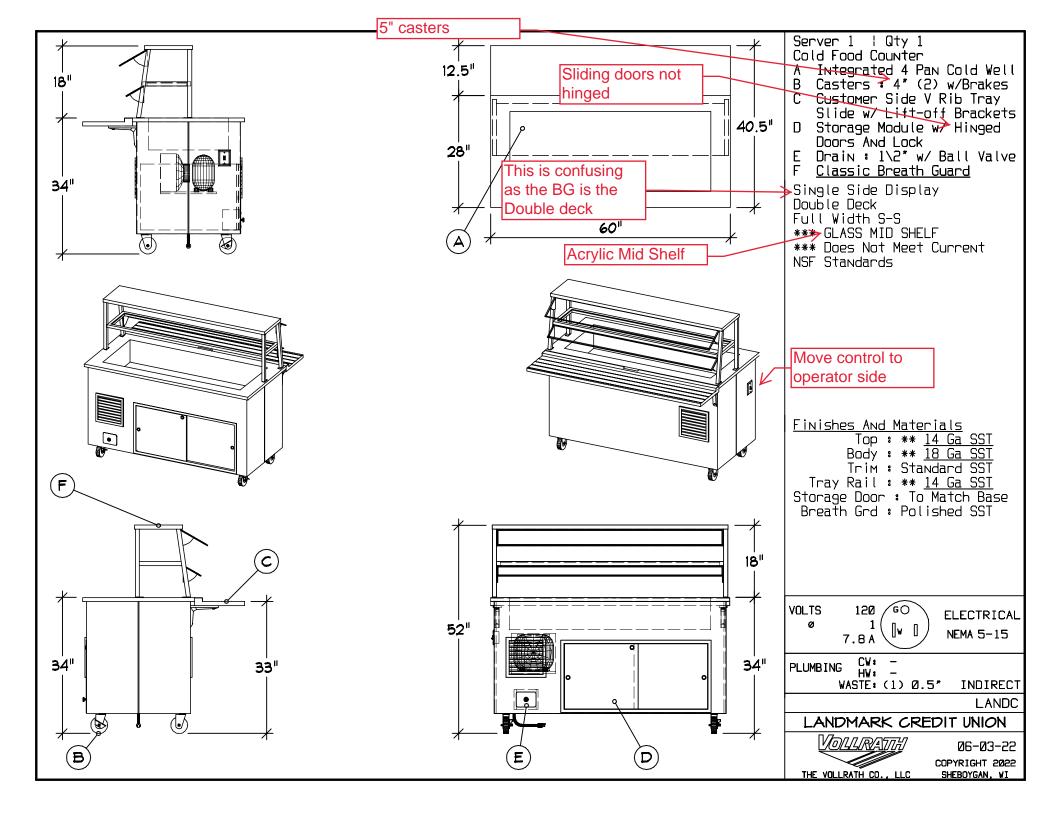

## **GENERAL NOTES - PLEASE READ**

CONFIGURATION:

THESE DRAWINGS ARE TO BE USED IN CONJUNCTION WITH THE PREPARED QUOTATION AND MUST BE RECONCILED PRIOR TO RELEASE FOR FABRICATION.

DIMENSIONS:

ALL DIMENSIONS SHOWN ARE +- 1/4"