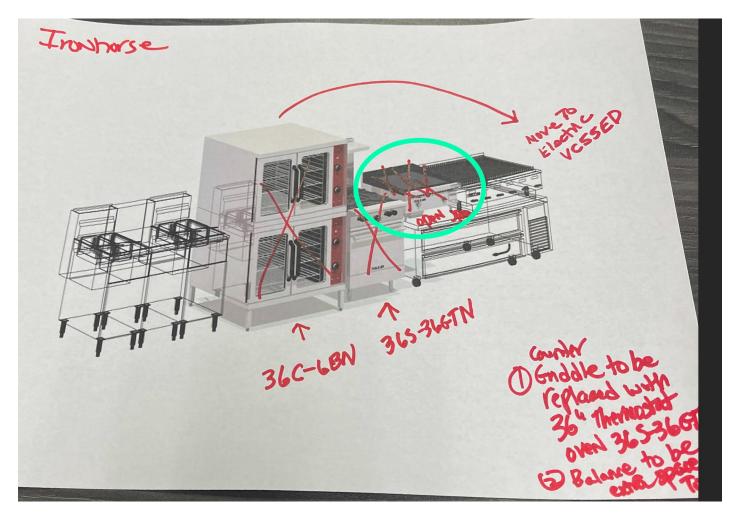

Oopsie doodle. I forgot to send this one over. Can you please make these changes:

Delete the griddle LEFT. Leave the charbroiler still positioned to the right and just leave an open space.

Thank you,

Roxanne Holt (she/her) Ranges & Chain Sales BDM Vulcan / Wolf 3600 N Point Blvd | Baltimore, MD 21222 M: 410-800-5192