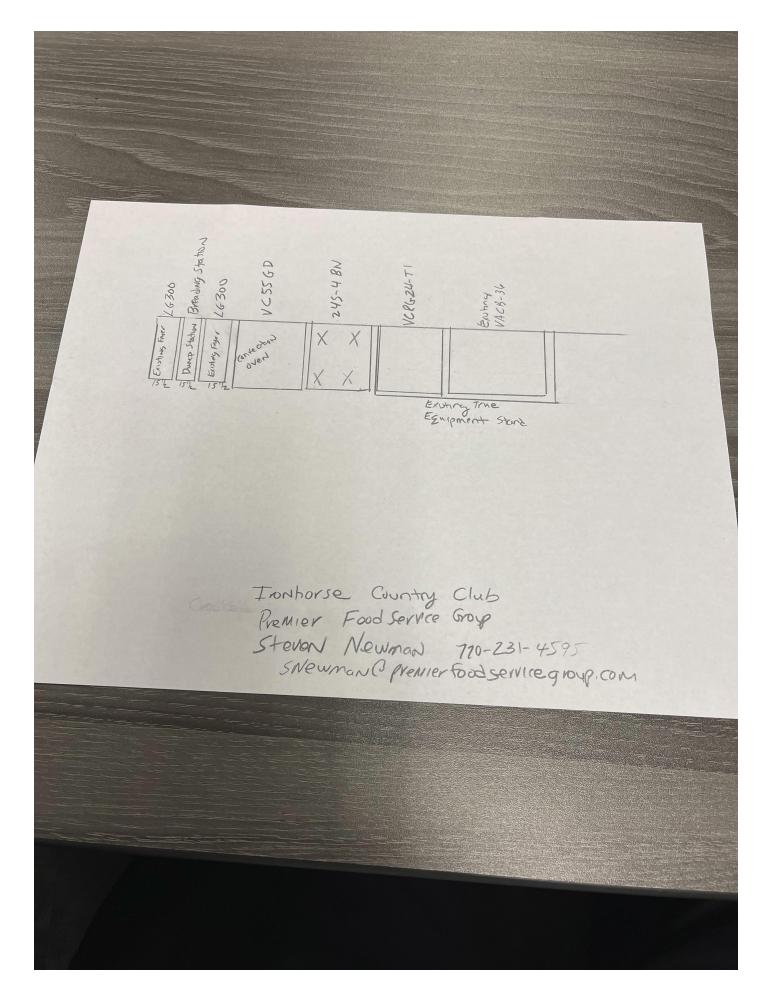

Click Here for my Current Line List

-IMG\_1732.jpg-

-Attachments: -

IMG\_1732.jpg

3.1 MB

Subject: FW: [EXTERNAL]Revised Ironhorse From: Roxanne Holt <Roxanne.Holt@vulcanhart.com> Date: 2/8/2022, 1:21 PM To: "ddb@davidbethel.com" <ddb@davidbethel.com>