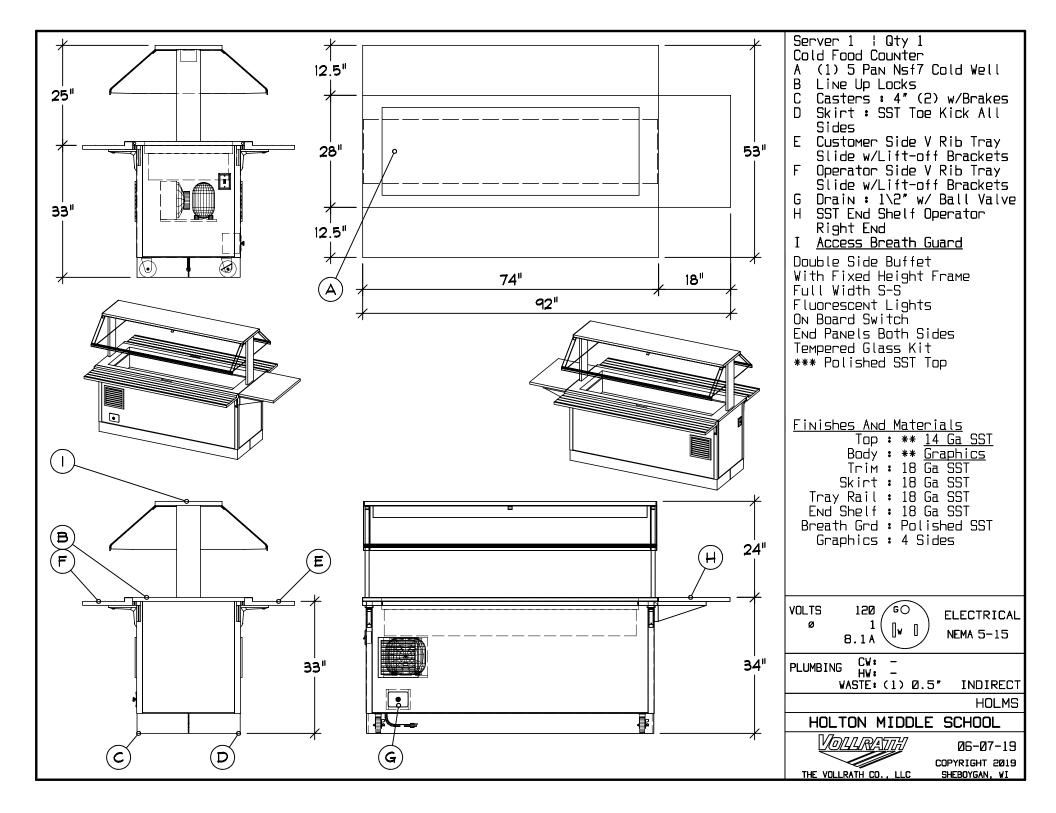

HOLMS HOLTON MIDDLE SCHOOL VOLLRATTH Ø6-Ø7-19 COPYRIGHT 2019 THE VOLLRATH CO., LLC SHEBOYGAN, VI

## GENERAL NOTES - PLEASE READ

CONFIGURATION:

THESE DRAWINGS ARE TO BE USED IN CONJUNCTION WITH THE PREPARED QUOTATION AND MUST BE RECONCILED PRIOR TO RELEASE FOR FABRICATION.

DIMENSIONS:

ALL DIMENSIONS SHOWN ARE +- 1/4"

## CONNECTIONS:

ALL PIPING, FITTINGS, AND INTERCONNECTION SERVICES SHOWN ARE TO BE SUPPLIED AND INSTALLED BY LICENSED CONTRACTORS IN ACCORDANCE WITH ALL LOCAL CODES.

BY OTHERS:

VERIFY ALL EQUIPMENT LISTED AS BY OTHERS FOR SIZE AND MECHANICAL SERVICE REQUIREMENTS.