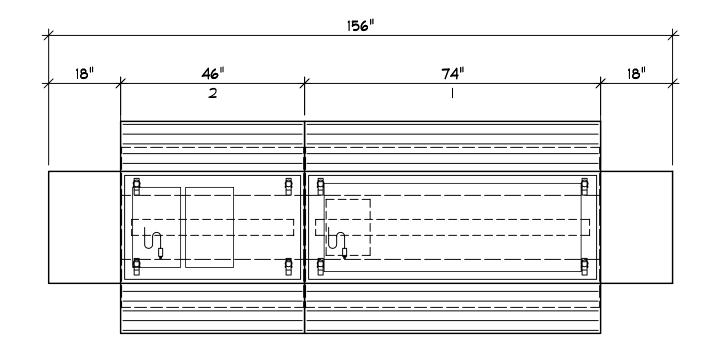

HOLMS HOLTON MIDDLE SCHOOL VOLLRATTH Ø6-Ø7-19 COPYRIGHT 2019 THE VOLLRATH CO., LLC SHEBOYGAN, VI

## GENERAL NOTES - PLEASE READ

CONFIGURATION:

THESE DRAWINGS ARE TO BE USED IN CONJUNCTION WITH THE PREPARED QUOTATION AND MUST BE RECONCILED PRIOR TO RELEASE FOR FABRICATION.

DIMENSIONS:

ALL DIMENSIONS SHOWN ARE +- 1/4"