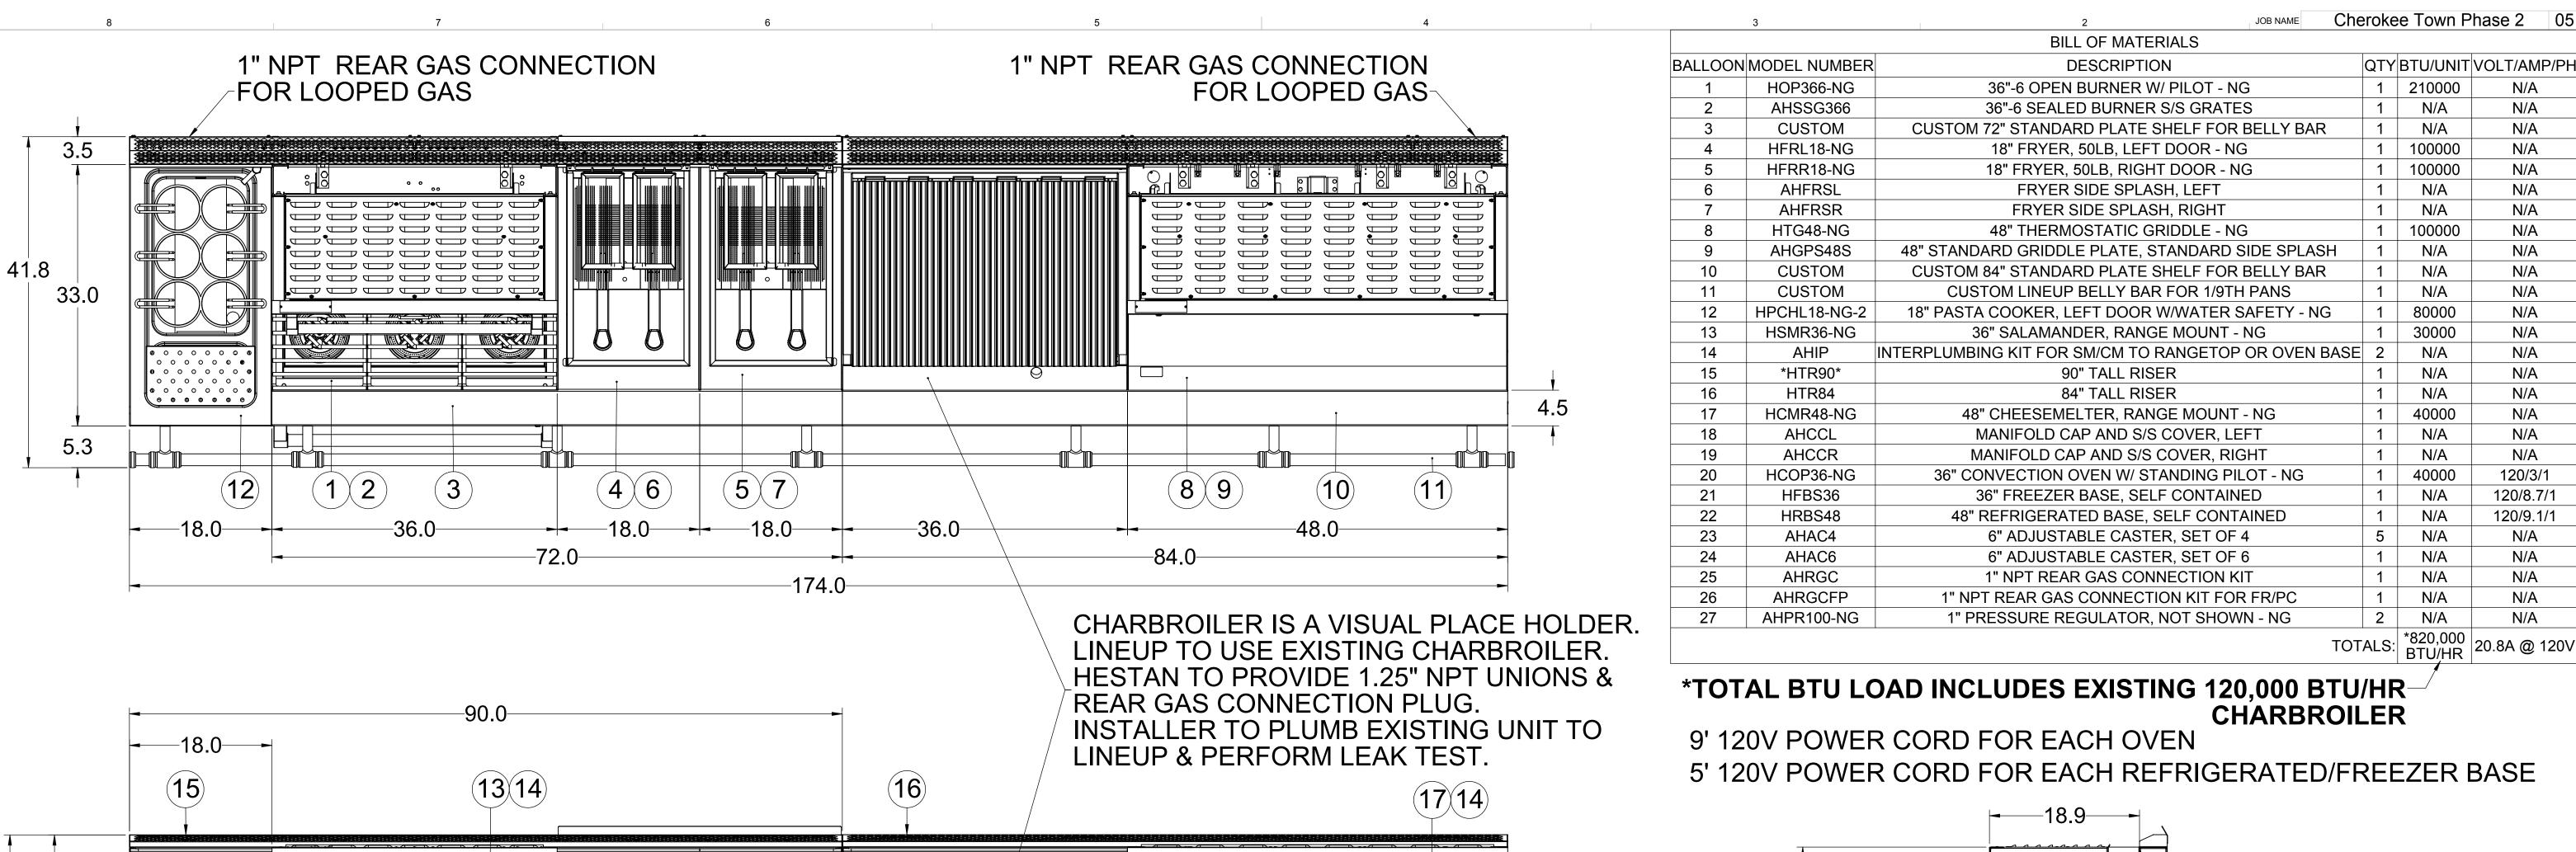

PROPRIETARY

NO PART OF THIS DOCUMENT MAY BE REPRODUCED,
STORED IN A RETRIEVAL SYSTEM, OR TRANSMITTED IN
ANY FORM, WITHOUT THE WRITTEN PERMISSION OF
Hestan Commercial Corporation. THIS DOCUMENT OR ANY

1:10 SIZE D INSTALLATION ADDRESS Atlanta, GA

Lineup

**Cherokee Town** 

Phase 2

05

1 OF 2

PER ASME Y14.5M-1994 DIMENSIONS ARE IN INCHES

.XXX

CHECKED BY DATE

APPROVED BY DATE

DRAWN BY jpeng

ANGLES

DATE

±0.06 ±0.030

VALVE MUST BE INSTALLED UPSTREAM OF REGULATOR. REGULATOR MUST BE INSTALLED HORIZONTAL, UPRIGHT AND IN ACCORDANCE WITH LOCAL REGULATIONS.

CHANTIANAANTAA MAATTAAA ATTAA AATTAA AAT

4. ELECTRICAL DATA SHOWN ON DRAWING FOR REQUIRED EQUIPMENT. 5. INSTALLATION UNDER AN EXHAUST HOOD IS REQUIRED.

39.0

30.0

(18)

75.0

6. SHELVES/SAMALANDERS/CHEESEMELTERS MUST NOT BE INSTALLED ABOVE FRYERS/PASTA COOKERS/CHARBROILERS.