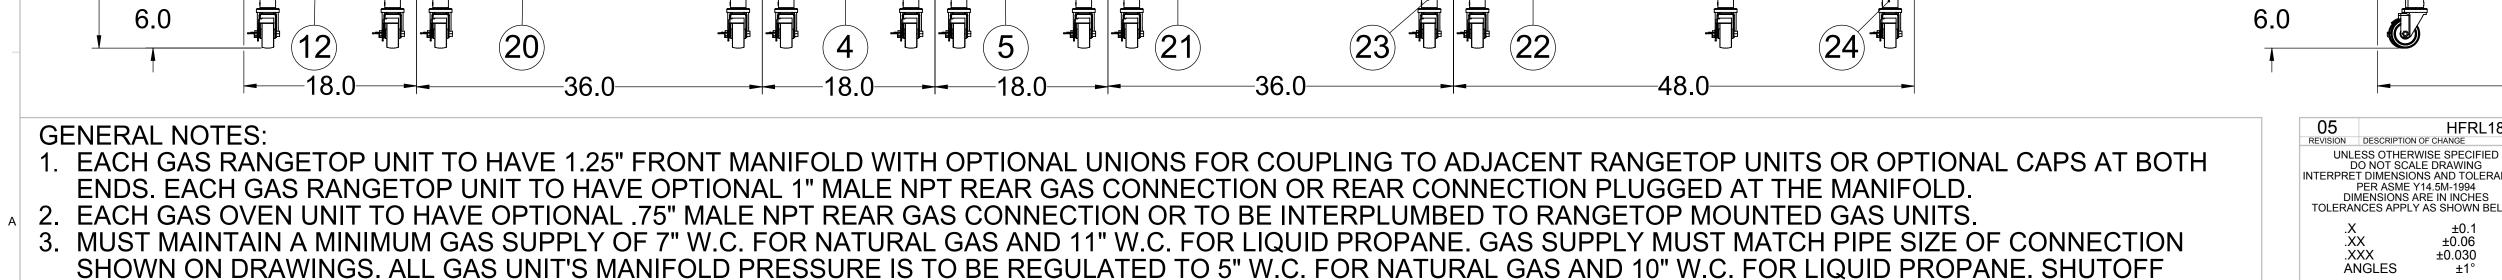

APPROVED BY DATE

DRAWN BY jpeng

ANGLES

DATE

±0.06 ±0.030

VALVE MUST BE INSTALLED UPSTREAM OF REGULATOR. REGULATOR MUST BE INSTALLED HORIZONTAL, UPRIGHT AND IN ACCORDANCE WITH LOCAL REGULATIONS.

CHANTIANAANTAA MAATTAAA ATTAA AATTAA AAT

4. ELECTRICAL DATA SHOWN ON DRAWING FOR REQUIRED EQUIPMENT. 5. INSTALLATION UNDER AN EXHAUST HOOD IS REQUIRED.

39.0

30.0

(18)

75.0

6. SHELVES/SAMALANDERS/CHEESEMELTERS MUST NOT BE INSTALLED ABOVE FRYERS/PASTA COOKERS/CHARBROILERS.