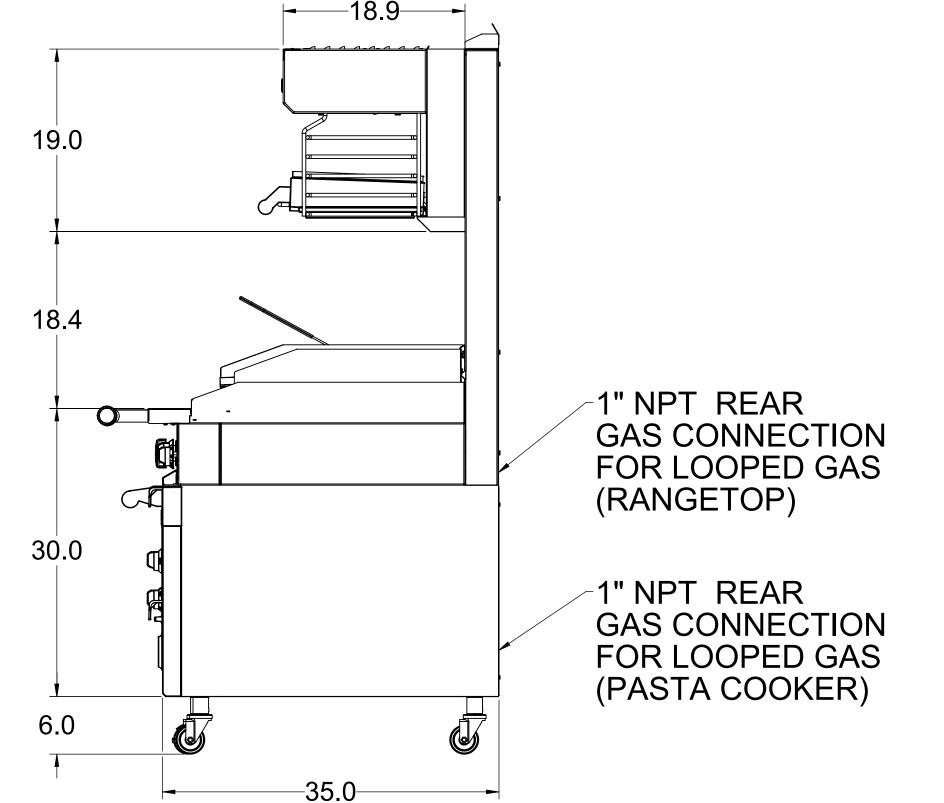

4. ELECTRICAL DATA SHOWN ON DRAWING FOR REQUIRED EQUIPMENT. 5. INSTALLATION UNDER AN EXHAUST HOOD IS REQUIRED.

39.0

30.0

(18)

75.0

6. SHELVES/SAMALANDERS/CHEESEMELTERS MUST NOT BE INSTALLED ABOVE FRYERS/PASTA COOKERS/CHARBROILERS.