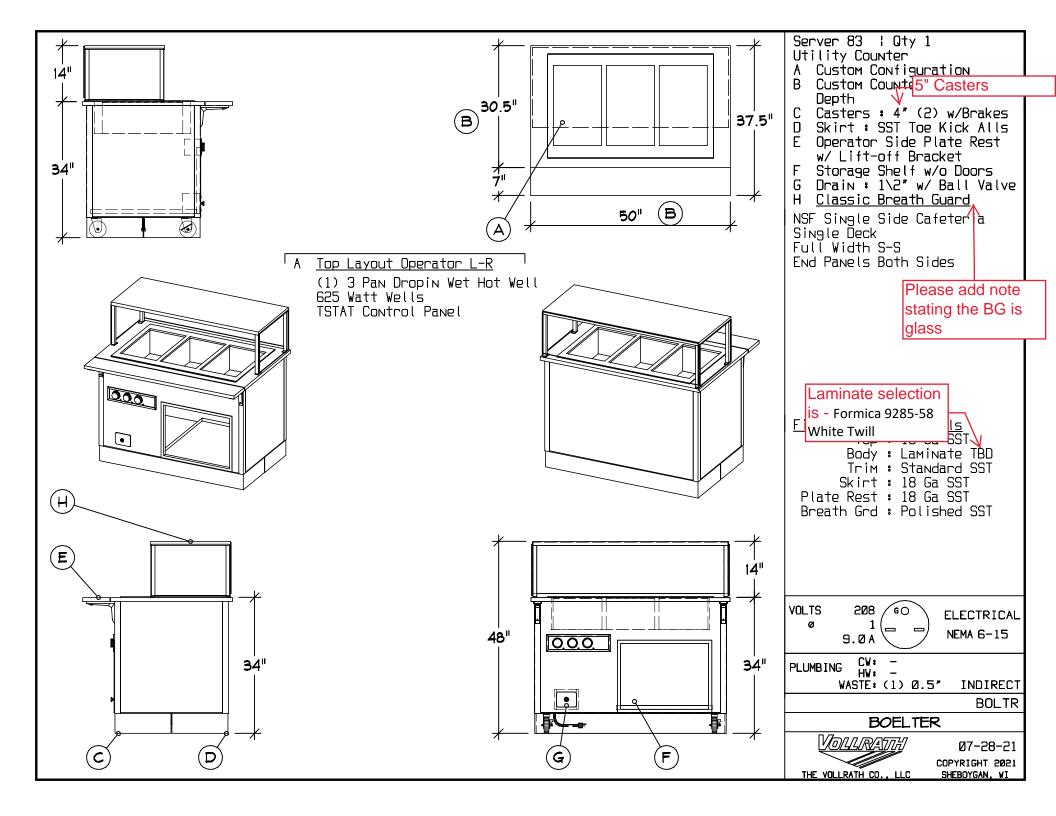

BOLTR

BOELTER

07-28-21
COPYRIGHT 2021
THE VOLLRATH CO., LLC SHEBOYGAN, WI

## **GENERAL NOTES - PLEASE READ**

CONFIGURATION:

THESE DRAWINGS ARE TO BE USED IN CONJUNCTION WITH THE PREPARED QUOTATION AND MUST BE RECONCILED PRIOR TO RELEASE FOR FABRICATION.

DIMENSIONS:

ALL DIMENSIONS SHOWN ARE +- 1/4"

CONNECTIONS:

ALL PIPING, FITTINGS, AND INTERCONNECTION SERVICES SHOWN ARE TO BE SUPPLIED AND INSTALLED BY LICENSED CONTRACTORS IN ACCORDANCE WITH ALL LOCAL CODES.

BY OTHERS:

VERIFY ALL EQUIPMENT LISTED AS BY OTHERS FOR SIZE AND MECHANICAL SERVICE REQUIREMENTS.

NOTE:

IN LINE WITH THE POLICY TO CONTINUALLY IMPROVE ITS PRODUCTS, THE MANUFACTURE RESERVES THE RIGHT TO CHANGE MATERIALS AND SPECIFICATIONS WITHOUT NOTICE.

07-28-2021

07-28-2021 : 07:14:37a

(RF) REFRIGERATION