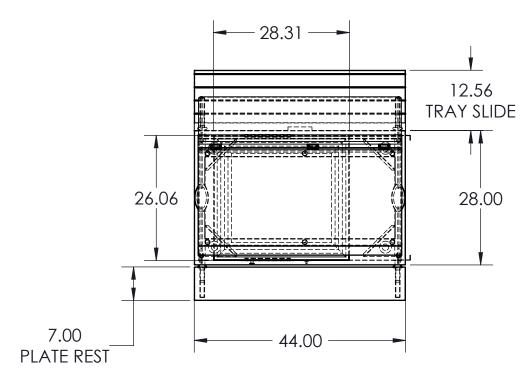

NTS

Steve Tonjes

SHEET TITLE

VOLLRATH PLAN, FRONT, SIDE

SHEET NUMBER

1 of 1

| EQUIPMENT 1   | EQUIPMENT 2 | EQUIPMENT 3   | UNIT VOLTS | UNIT AMPS | UNIT PLUG  | BASE FINISH     | BASE COLOR                    |
|---------------|-------------|---------------|------------|-----------|------------|-----------------|-------------------------------|
| UTILITY_SPACE | COLD_FROST  | UTILITY_SPACE | 120        | 7.8       | NEMA 5-15P | CUSTOM LAMINATE | FORMICA_851_SPECTRUM_BLUE.JPG |