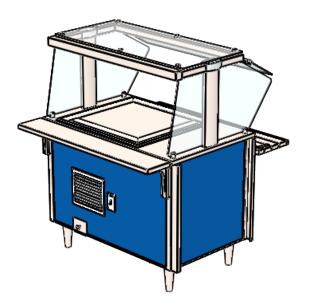

NTS

Steve Tonjes

SHEET TITLE

VOLLRATH PLAN, FRONT, SIDE

SHEET NUMBER

1 of 1

| EQUIPMENT 1   | EQUIPMENT 2 | EQUIPMENT 3   | UNIT VOLTS | UNIT AMPS | UNIT PLUG  | BASE FINISH     | BASE COLOR                    |
|---------------|-------------|---------------|------------|-----------|------------|-----------------|-------------------------------|
| UTILITY_SPACE | COLD_FROST  | UTILITY_SPACE | 120        | 7.8       | NEMA 5-15P | CUSTOM LAMINATE | FORMICA_851_SPECTRUM_BLUE.JPG |