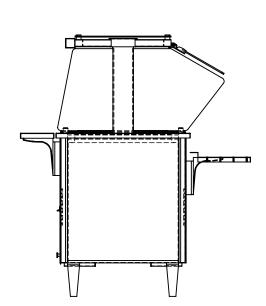

NTS

Steve Tonjes

SHEET TITLE

VOLLRATH PLAN, FRONT, SIDE

SHEET NUMBER

1 of 1

| EQUIPMENT 1   | EQUIPMENT 2 | EQUIPMENT 3   | UNIT VOLTS | UNIT AMPS | UNIT PLUG  | BASE FINISH     | BASE COLOR                    |
|---------------|-------------|---------------|------------|-----------|------------|-----------------|-------------------------------|
| UTILITY_SPACE | COLD_FROST  | UTILITY_SPACE | 120        | 7.8       | NEMA 5-15P | CUSTOM LAMINATE | FORMICA_851_SPECTRUM_BLUE.JPG |