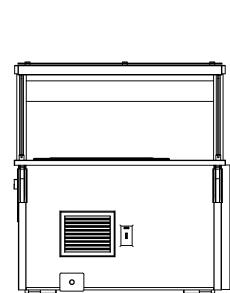

| APPROVED                                                                                                                                                                          | REVISE AND RESUBMIT |  |  |  |  |  |  |
|-----------------------------------------------------------------------------------------------------------------------------------------------------------------------------------|---------------------|--|--|--|--|--|--|
| ☐ APPROVED AS NOTED                                                                                                                                                               | REJECTED            |  |  |  |  |  |  |
| This drawing must be checked, signed, and returned before fabrication begins. Please verify all dimensions, equipment positions, finishes, breath guard mounting, and clearances. |                     |  |  |  |  |  |  |
| SIGNATURE                                                                                                                                                                         | DATE                |  |  |  |  |  |  |