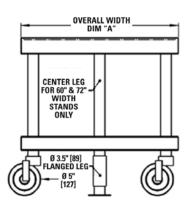

## **STANDARD FEATURES**

- Stainless steel construction
- Welded and smooth blended edges
- STAND/C models have 1/2" wide marine edges
- All models have 5" casters with 2 or 3 locking brakes
- All models have an undershelf
- One year limited parts and labor warranty

## **OPTIONAL FEATURES** (Factory Installed)

 Product variations, including flanged feet, available. See your sales representative for product variance requests.

| PRODUCT FAMILY                                                    | ACCESSORY CODE<br>CASTERS | DIM "A"    | DIM "B"         |
|-------------------------------------------------------------------|---------------------------|------------|-----------------|
| VCCG<br>900RX<br>MSA<br>RRE<br>HEG<br>VTEC<br>VACB<br>VCCB<br>VHP | STAND/C-24                | 26" [660]  | 23½" [597]      |
|                                                                   | STAND/C-36                | 37" [940]  |                 |
|                                                                   | STAND/C-48                | 49" [1245] |                 |
|                                                                   | STAND/C-60                | 61" [1550] |                 |
|                                                                   | STAND/C-72                | 73" [1854] |                 |
| CTSMOKER-VCCB<br>SMOKER-VACB                                      | STAND/C-VACB25            | 26" [660]  | -<br>17½" [445] |
|                                                                   | STAND/C-VACB36            | 37" [940]  |                 |
|                                                                   | STAND/C-VACB47            | 49" [1245] |                 |
|                                                                   | STAND/C-VACB60            | 61" [1550] |                 |