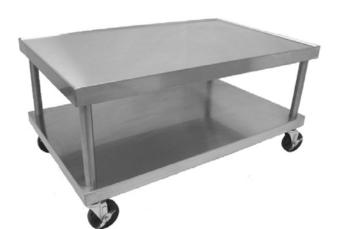

## **COUNTER MODEL**STAINLESS STEEL STANDS

Item # \_

Model STAND/C-48

- ☐ STAND/C
- ☐ STAND/C-VACB

## **STANDARD FEATURES**

- Stainless steel construction
- Welded and smooth blended edges
- STAND/C models have 1/2" wide marine edges
- All models have 5" casters with 2 or 3 locking brakes
- All models have an undershelf
- One year limited parts and labor warranty