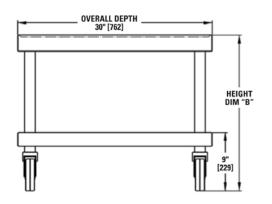

## **OPTIONAL FEATURES** (Factory Installed)

 Product variations, including flanged feet, available. See your sales representative for product variance requests.

| PRODUCT FAMILY                                                    | ACCESSORY CODE<br>CASTERS | DIM "A"    | DIM "B"         |
|-------------------------------------------------------------------|---------------------------|------------|-----------------|
| VCCG<br>900RX<br>MSA<br>RRE<br>HEG<br>VTEC<br>VACB<br>VCCB<br>VHP | STAND/C-24                | 26" [660]  | 23½" [597]      |
|                                                                   | STAND/C-36                | 37" [940]  |                 |
|                                                                   | STAND/C-48                | 49" [1245] |                 |
|                                                                   | STAND/C-60                | 61" [1550] |                 |
|                                                                   | STAND/C-72                | 73" [1854] |                 |
| CTSMOKER-VCCB<br>SMOKER-VACB                                      | STAND/C-VACB25            | 26" [660]  | -<br>17½" [445] |
|                                                                   | STAND/C-VACB36            | 37" [940]  |                 |
|                                                                   | STAND/C-VACB47            | 49" [1245] |                 |
|                                                                   | STAND/C-VACB60            | 61" [1550] |                 |