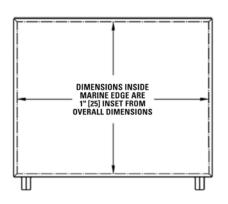

## **STANDARD FEATURES**

- Stainless steel construction
- Welded and smooth blended edges
- STAND/C models have 1/2" wide marine edges
- All models have 5" casters with 2 or 3 locking brakes
- All models have an undershelf
- One year limited parts and labor warranty