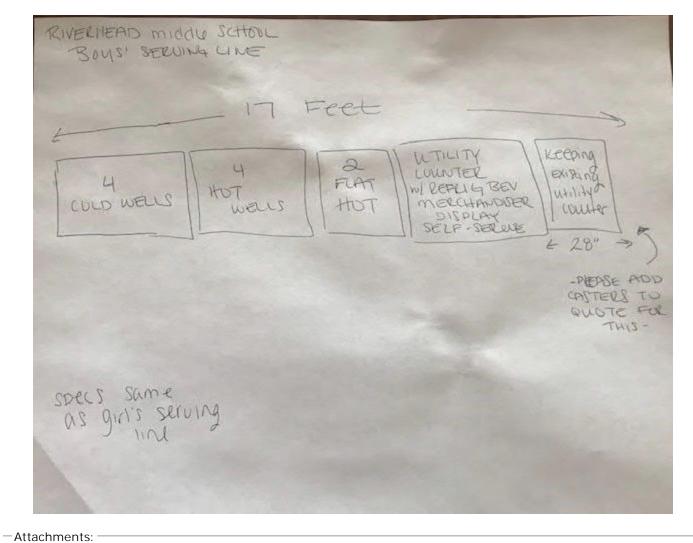

David,

Please complete a drawing package for the project attached, it is two separate serving lines one for boys and one for girls

View "Bar Boy / Riverhead Middle School / SIGSERV" Quote

I have attached the customer provided sketch, make the units match the quote and disregard the OAL listed on the customers sketches

-Riverhead Boys Line.jpg

New Drawings Requested - Riverhead Middle School (Liz...

| Riverhead Girls Line.jpg | 71.7 KB |
|--------------------------|---------|
| Riverhead Boys Line.jpg  | 59.7 KB |

Subject: FW: Order - Riverhead Middle School Girls (Liz Hannon) - Due 4/9? From: Jill Hundley <jhundley@vollrathco.com> Date: 4/7/2021, 1:54 PM To: David Bethel <ddb@davidbethel.com>