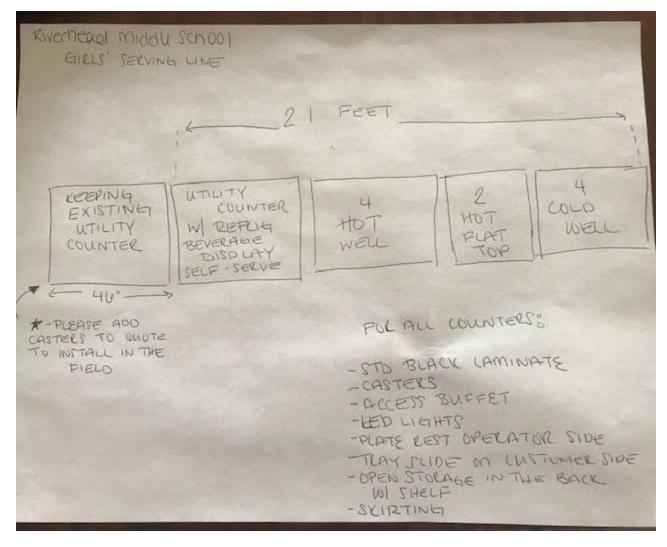

David,

Please complete a drawing package for the project attached, it is two separate serving lines one for boys and one for girls

View "Bar Boy / Riverhead Middle School / SIGSERV" Quote

I have attached the customer provided sketch, make the units match the quote and disregard the OAL listed on the customers sketches

## Anthony Bruni

Project Developer, THE VOLLRATH CO., LLC Phone: 585.337.3825 | anthony.bruni@vollrathco.com | <u>www.vollrath.com</u>

Outperform every day.™

-Riverhead Girls Line.jpg-

New Drawings Requested - Riverhead Middle School (Liz...