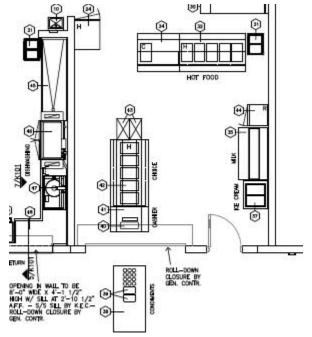

Need a design packet no laminate color yet or for the 6 series unit Nougat in Caesarstone has been picked.

Bob did the best he could but as you know, it puts all things in one line and per snippets there are two -2 cart setups and condiment is out in dining area

Morning,

So I don't screw this up:

Both DVDS2 and MPLW2

46" Iced Pan Cart

Full Width NSF2 classic BG

Fluorescent lights

6" Gap on Customer side

Update Item number on detail pages