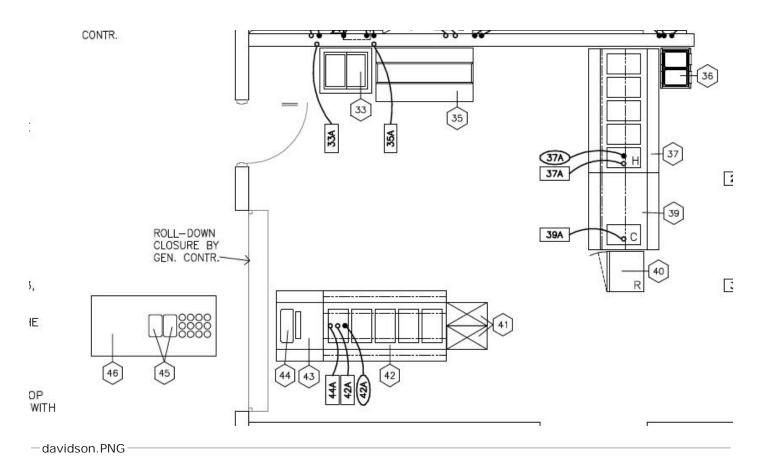

\* Breath Guard 6" clearance between the bottom edge and the counter top

Planview has items number 37,39 – individual CADS are correct for item number.

1 of 2 4/5/2021, 8:59 AM

From: David Bethel <a href="mailto:com/davidbethel.com/davidbethel.com/">com/davidbethel.com/</a><br/>Sent: Thursday, April 01, 2021 3:47 PM

DAVIDSON SCHOOL - 3 - JILL HUNDLEY - DVDS3

VL-DVDS3: DAVIDSON SCHOOL - 3

+++++

Thanks! -David

**David Bethel** 

Fabricated Designs, Inc. v. 757-595-5949

http://www.davidbethel.com ddb@davidbethel.com

2 of 2 4/5/2021, 8:59 AM